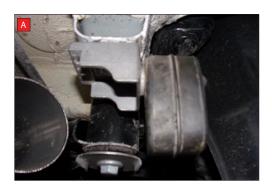

A) Both of the rear mounting points need rotating 180° when fitting the Scorpion exhaust.