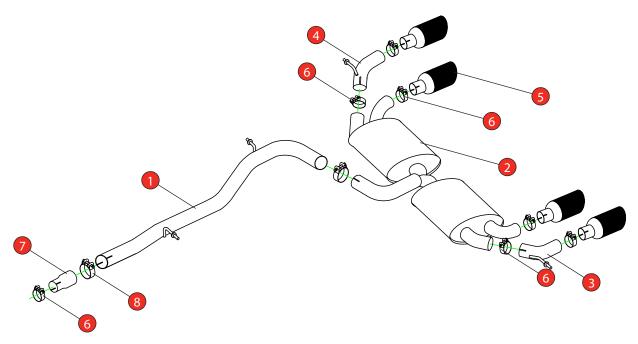

Estimated Fitting Time: 90 Minutes

| NO.     | PART NO.   | DESCRIPTION                         | QTY |  |  |
|---------|------------|-------------------------------------|-----|--|--|
| 1       | 548AU      | Non-resonated Centre Section        | 1   |  |  |
| 2       | 786AU      | Rear Silencer                       | 1   |  |  |
| 3       | 789AU      | L/H Non-valved Trim Connecting Pipe | 1   |  |  |
| 4       | 790AU      | R/H Non-valved Trim Connecting Pipe | 1   |  |  |
| 5       | Z023.10159 | Ø100mm Carbon Fibre Ascari Trim     | 4   |  |  |
| Fit Kit |            |                                     |     |  |  |
| 6       | Z016.10064 | 66mm H/D Clamp                      | 7   |  |  |
| 7       | AD62       | Adaptor                             | 1   |  |  |
| 8       | Z017.10062 | 79 H/D Clamp                        | 2   |  |  |